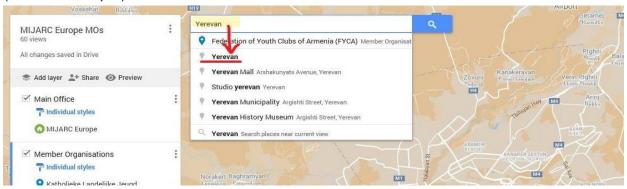

We will discuss the Online Map during our EC!

- 1. On Your computer, open <u>"MIJARC Explore"</u> Map and make sure you're signed in to your google account.
- 2. Search for a venue, where the movement is situated and press "Add to map" button (see an example).