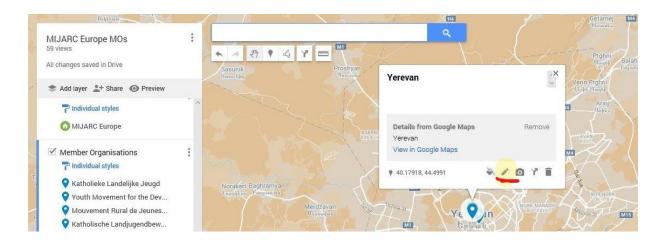

3. After adding to the Map, press "Edit" button and edit the name of the movement and write the details.

4. Click Save!